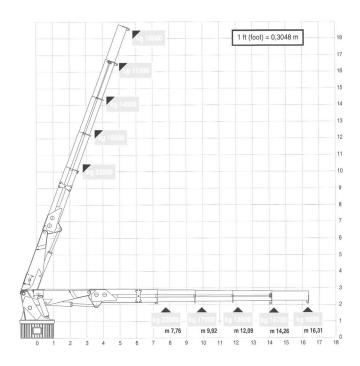

### Specifications

| B 4N                                                   | Atl A                                                                                                                                                                                                                                                                                                                                                                                                                                                                                                                                               |
|--------------------------------------------------------|-----------------------------------------------------------------------------------------------------------------------------------------------------------------------------------------------------------------------------------------------------------------------------------------------------------------------------------------------------------------------------------------------------------------------------------------------------------------------------------------------------------------------------------------------------|
| Boat Name                                              | Aileen M                                                                                                                                                                                                                                                                                                                                                                                                                                                                                                                                            |
| Port of Registry                                       | Greenock UK                                                                                                                                                                                                                                                                                                                                                                                                                                                                                                                                         |
| Type or Description                                    | Eurocarrier 2510                                                                                                                                                                                                                                                                                                                                                                                                                                                                                                                                    |
| IMO No.<br>Official Number                             | 9570888<br>916898                                                                                                                                                                                                                                                                                                                                                                                                                                                                                                                                   |
| Call Sign                                              | 2DAL6                                                                                                                                                                                                                                                                                                                                                                                                                                                                                                                                               |
| MMSI                                                   | 235077287                                                                                                                                                                                                                                                                                                                                                                                                                                                                                                                                           |
| Build Date                                             | 2010                                                                                                                                                                                                                                                                                                                                                                                                                                                                                                                                                |
| LOA                                                    | 25 metres                                                                                                                                                                                                                                                                                                                                                                                                                                                                                                                                           |
| Beam                                                   | 9.9 metres                                                                                                                                                                                                                                                                                                                                                                                                                                                                                                                                          |
| Draft                                                  | 2.8m aft (2.5m Min)                                                                                                                                                                                                                                                                                                                                                                                                                                                                                                                                 |
| Deck Space/Area                                        | 100 sg metres. Forward deck wooden sheathed                                                                                                                                                                                                                                                                                                                                                                                                                                                                                                         |
| Deck Load                                              | 80 tonnes. Full stability book                                                                                                                                                                                                                                                                                                                                                                                                                                                                                                                      |
| Class                                                  | MCA Cat 1 150nm 24hr working                                                                                                                                                                                                                                                                                                                                                                                                                                                                                                                        |
|                                                        | Bureau Veritas 1 + Hull Mach Unrestricted Navigation                                                                                                                                                                                                                                                                                                                                                                                                                                                                                                |
| Propulsion                                             | 2 Type CAT C32 engines, power 1,350BHP each                                                                                                                                                                                                                                                                                                                                                                                                                                                                                                         |
| Cooling                                                | Keel cooled                                                                                                                                                                                                                                                                                                                                                                                                                                                                                                                                         |
| Speed                                                  | 10 knots max. 8kts cruising                                                                                                                                                                                                                                                                                                                                                                                                                                                                                                                         |
| Bollard pull                                           | 30 tonnes                                                                                                                                                                                                                                                                                                                                                                                                                                                                                                                                           |
| Generator(s)                                           | 2 Cummins 6CTA8.3-D(M) Output 190Kw                                                                                                                                                                                                                                                                                                                                                                                                                                                                                                                 |
|                                                        |                                                                                                                                                                                                                                                                                                                                                                                                                                                                                                                                                     |
| Deck Equipment                                         |                                                                                                                                                                                                                                                                                                                                                                                                                                                                                                                                                     |
| Crane                                                  | Heila HLRM 200 – 4SL Remote operated                                                                                                                                                                                                                                                                                                                                                                                                                                                                                                                |
|                                                        | 9000kg @ 16.3 metres – 22000kg @ 7.75                                                                                                                                                                                                                                                                                                                                                                                                                                                                                                               |
|                                                        | Fitted with 10 tonnes boom mounted winch                                                                                                                                                                                                                                                                                                                                                                                                                                                                                                            |
| Winches                                                | 1 – 80 tonne deck winch                                                                                                                                                                                                                                                                                                                                                                                                                                                                                                                             |
|                                                        | 650m 38mm towing wire                                                                                                                                                                                                                                                                                                                                                                                                                                                                                                                               |
|                                                        | 1 – 50 tonne deck winch                                                                                                                                                                                                                                                                                                                                                                                                                                                                                                                             |
|                                                        | 1 – 15 tonne tugger winch All winches controlled from wheelhouse                                                                                                                                                                                                                                                                                                                                                                                                                                                                                    |
| Ctoro Morlishon Area                                   | Yes                                                                                                                                                                                                                                                                                                                                                                                                                                                                                                                                                 |
| Store/Workshop Area Fuel Capacity                      | 90 tonnes / transferrable & metered                                                                                                                                                                                                                                                                                                                                                                                                                                                                                                                 |
| i dei capacity                                         | 30 torrines/ transierrable or metered                                                                                                                                                                                                                                                                                                                                                                                                                                                                                                               |
| Water Canacity                                         | 37 toppes / transferrable                                                                                                                                                                                                                                                                                                                                                                                                                                                                                                                           |
| Water Capacity                                         | 37 tonnes / transferrable                                                                                                                                                                                                                                                                                                                                                                                                                                                                                                                           |
| Water Capacity<br>Navigation Equipment                 | Magnetic compass                                                                                                                                                                                                                                                                                                                                                                                                                                                                                                                                    |
| . ,                                                    | Magnetic compass<br>Satellite compass                                                                                                                                                                                                                                                                                                                                                                                                                                                                                                               |
| . ,                                                    | Magnetic compass                                                                                                                                                                                                                                                                                                                                                                                                                                                                                                                                    |
| . ,                                                    | Magnetic compass<br>Satellite compass<br>Autopilot                                                                                                                                                                                                                                                                                                                                                                                                                                                                                                  |
| . ,                                                    | Magnetic compass<br>Satellite compass<br>Autopilot<br>Radar                                                                                                                                                                                                                                                                                                                                                                                                                                                                                         |
| . ,                                                    | Magnetic compass Satellite compass Autopilot Radar (D)GPS                                                                                                                                                                                                                                                                                                                                                                                                                                                                                           |
| . ,                                                    | Magnetic compass Satellite compass Autopilot Radar (D)GPS 2 x Electronic chart plotter                                                                                                                                                                                                                                                                                                                                                                                                                                                              |
| . ,                                                    | Magnetic compass Satellite compass Autopilot Radar (D)GPS 2 x Electronic chart plotter Echo sounder                                                                                                                                                                                                                                                                                                                                                                                                                                                 |
| . ,                                                    | Magnetic compass Satellite compass Autopilot Radar (D)GPS 2 x Electronic chart plotter Echo sounder Doppler speed log                                                                                                                                                                                                                                                                                                                                                                                                                               |
| Navigation Equipment                                   | Magnetic compass Satellite compass Autopilot Radar (D)GPS 2 x Electronic chart plotter Echo sounder Doppler speed log Watch keeper alarm AIS Navtex                                                                                                                                                                                                                                                                                                                                                                                                 |
| . ,                                                    | Magnetic compass Satellite compass Autopilot Radar (D)GPS 2 x Electronic chart plotter Echo sounder Doppler speed log Watch keeper alarm AIS Navtex 2 – DSC VHF radios                                                                                                                                                                                                                                                                                                                                                                              |
| Navigation Equipment                                   | Magnetic compass Satellite compass Autopilot Radar (D)GPS 2 x Electronic chart plotter Echo sounder Doppler speed log Watch keeper alarm AIS Navtex 2 – DSC VHF radios 2 handheld VHF radios                                                                                                                                                                                                                                                                                                                                                        |
| Navigation Equipment                                   | Magnetic compass Satellite compass Autopilot Radar (D)GPS 2 x Electronic chart plotter Echo sounder Doppler speed log Watch keeper alarm AIS Navtex 2 – DSC VHF radios 2 handheld VHF radios 2 x GMDSS radios                                                                                                                                                                                                                                                                                                                                       |
| Navigation Equipment                                   | Magnetic compass Satellite compass Autopilot Radar (D)GPS 2 x Electronic chart plotter Echo sounder Doppler speed log Watch keeper alarm AIS Navtex 2 – DSC VHF radios 2 handheld VHF radios 2 x GMDSS radios Cell (GSM) q                                                                                                                                                                                                                                                                                                                          |
| Navigation Equipment                                   | Magnetic compass Satellite compass Autopilot Radar (D)GPS 2 x Electronic chart plotter Echo sounder Doppler speed log Watch keeper alarm AIS Navtex 2 - DSC VHF radios 2 handheld VHF radios 2 x GMDSS radios Cell (GSM) q Deck hailer                                                                                                                                                                                                                                                                                                              |
| Navigation Equipment                                   | Magnetic compass Satellite compass Autopilot Radar (D)GPS 2 x Electronic chart plotter Echo sounder Doppler speed log Watch keeper alarm AIS Navtex 2 – DSC VHF radios 2 handheld VHF radios 2 x GMDSS radios Cell (GSM) q Deck hailer Satellite phone                                                                                                                                                                                                                                                                                              |
| Navigation Equipment                                   | Magnetic compass Satellite compass Autopilot Radar (D)GPS 2 x Electronic chart plotter Echo sounder Doppler speed log Watch keeper alarm AIS Navtex 2 – DSC VHF radios 2 handheld VHF radios 2 x GMDSS radios Cell (GSM) q Deck hailer Satellite phone MF/HF radio                                                                                                                                                                                                                                                                                  |
| Navigation Equipment                                   | Magnetic compass Satellite compass Autopilot Radar (D)GPS 2 x Electronic chart plotter Echo sounder Doppler speed log Watch keeper alarm AIS Navtex 2 – DSC VHF radios 2 handheld VHF radios 2 x GMDSS radios Cell (GSM) q Deck hailer Satellite phone MF/HF radio Email (satellite & GSM)                                                                                                                                                                                                                                                          |
| Navigation Equipment  Comms Equipment                  | Magnetic compass Satellite compass Autopilot Radar (D)GPS 2 x Electronic chart plotter Echo sounder Doppler speed log Watch keeper alarm AIS Navtex 2 – DSC VHF radios 2 handheld VHF radios 2 x GMDSS radios Cell (GSM) q Deck hailer Satellite phone MF/HF radio Email (satellite & GSM) Intercom                                                                                                                                                                                                                                                 |
| Navigation Equipment                                   | Magnetic compass Satellite compass Autopilot Radar (D)GPS 2 x Electronic chart plotter Echo sounder Doppler speed log Watch keeper alarm AIS Navtex 2 – DSC VHF radios 2 handheld VHF radios 2 x GMDSS radios Cell (GSM) q Deck hailer Satellite phone MF/HF radio Email (satellite & GSM) Intercom Bow roller 100te SWL                                                                                                                                                                                                                            |
| Navigation Equipment  Comms Equipment                  | Magnetic compass Satellite compass Autopilot Radar (D)GPS 2 x Electronic chart plotter Echo sounder Doppler speed log Watch keeper alarm AIS Navtex 2 – DSC VHF radios 2 handheld VHF radios 2 x GMDSS radios Cell (GSM) q Deck hailer Satellite phone MF/HF radio Email (satellite & GSM) Intercom                                                                                                                                                                                                                                                 |
| Navigation Equipment  Comms Equipment                  | Magnetic compass Satellite compass Autopilot Radar (D)GPS 2 x Electronic chart plotter Echo sounder Doppler speed log Watch keeper alarm AIS Navtex 2 – DSC VHF radios 2 handheld VHF radios 2 x GMDSS radios Cell (GSM) q Deck hailer Satellite phone MF/HI F radio Email (satellite & GSM) Intercom Bow roller 100te SWL Double push bow Mampaey quick release towing hook/Bitts                                                                                                                                                                  |
| Navigation Equipment  Comms Equipment                  | Magnetic compass Satellite compass Autopilot Radar (D)GPS 2 x Electronic chart plotter Echo sounder Doppler speed log Watch keeper alarm AIS Navtex 2 – DSC VHF radios 2 handheld VHF radios 2 x GMDSS radios Cell (GSM) q Deck hailer Satellite phone MF/HF radio Email (satellite & GSM) Intercom Bow roller 100te SWL Double push bow                                                                                                                                                                                                            |
| Navigation Equipment  Comms Equipment                  | Magnetic compass Satellite compass Autopilot Radar (D)GPS 2 x Electronic chart plotter Echo sounder Doppler speed log Watch keeper alarm AIS Navtex 2 – DSC VHF radios 2 handheld VHF radios 2 x GMDSS radios Cell (GSM) q Deck hailer Satellite phone MF/HF radio Email (satellite & GSM) Intercom Bow roller 100te SWL Double push bow Mampaey quick release towing hook/Bitts Forward hydraulic fork                                                                                                                                             |
| Navigation Equipment  Comms Equipment                  | Magnetic compass Satellite compass Autopilot Radar (D)GPS 2 x Electronic chart plotter Echo sounder Doppler speed log Watch keeper alarm AIS Navtex 2 – DSC VHF radios 2 handheld VHF radios 2 x GMDSS radios Cell (GSM) q Deck hailer Satellite phone MF/HF radio Email (satellite & GSM) Intercom Bow roller 100te SWL Double push bow Mampaey quick release towing hook/Bitts Forward hydraulic fork Forward hydraulic fork Forward hydraulic fork                                                                                               |
| Navigation Equipment  Comms Equipment                  | Magnetic compass Satellite compass Autopilot Radar (D)GPS 2 x Electronic chart plotter Echo sounder Doppler speed log Watch keeper alarm AIS Navtex 2 – DSC VHF radios 2 handheld VHF radios 2 x GMDSS radios Cell (GSM) q Deck hailer Satellite phone MF/HF radio Email (satellite & GSM) Intercom Bow roller 100te SWL Double push bow Mampaey quick release towing hook/Bitts Forward hydraulic fork Forward hydraulic pins Deck flood Lights                                                                                                    |
| Navigation Equipment  Comms Equipment  Other Equipment | Magnetic compass Satellite compass Autopilot Radar (D)GPS 2 x Electronic chart plotter Echo sounder Doppler speed log Watch keeper alarm AIS Navtex 2 - DSC VHF radios 2 handheld VHF radios 2 x GMDSS radios Cell (GSM) q Deck hailer Satellite phone MF/HF radio Email (satellite & GSM) Intercom Bow roller 100te SWL Double push bow Mampaey quick release towing hook/Bitts Forward hydraulic pins Deck flood Lights Search light                                                                                                              |
| Navigation Equipment  Comms Equipment  Other Equipment | Magnetic compass Satellite compass Autopilot Radar (D)GPS 2 x Electronic chart plotter Echo sounder Doppler speed log Watch keeper alarm AIS Navtex 2 - DSC VHF radios 2 handheld VHF radios 2 x GMDSS radios Cell (GSM) q Deck hailer Satellite phone MF/HF radio Email (satellite & GSM) Intercom Bow roller 100te SWL Double push bow Mampaey quick release towing hook/Bitts Forward hydraulic fork Forward hydraulic fork Search light Search light 5 cabins. 3 single. 2 double Messing facilities All accommodation heated & air conditioned |
| Navigation Equipment  Comms Equipment  Other Equipment | Magnetic compass Satellite compass Autopilot Radar (D)GPS 2 x Electronic chart plotter Echo sounder Doppler speed log Watch keeper alarm AlS Navtex 2 - DSC VHF radios 2 handheld VHF radios 2 x GMDSS radios Cell (GSM) q Deck hailer Satellite phone MF/HF radio Email (satellite & GSM) Intercom Bow roller 100te SWL Double push bow Mampaey quick release towing hook/Bitts Forward hydraulic fork Forward hydraulic fork Forward hydraulic pins Deck flood Lights Search light 5 cabins. 3 single. 2 double Messing facilities                |

## Crane Lifting Capacity (fwd)