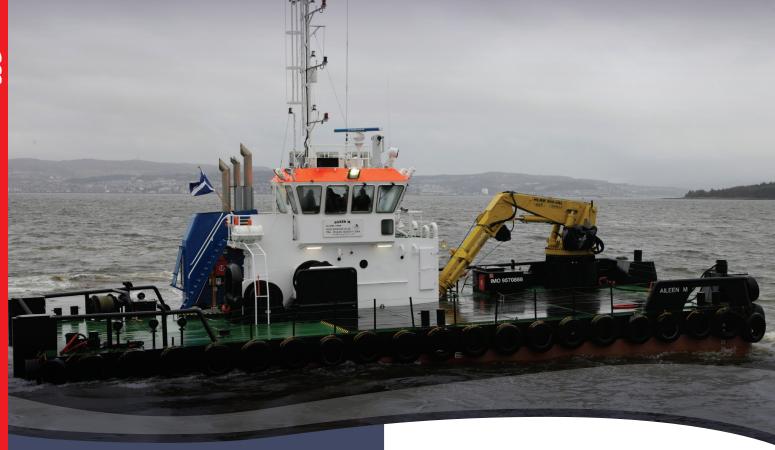

## Aileen M Eurocarrier 2510

Aileen M provides a safe, versatile vessel for all types of marine works. Her layout allows all equipment to be operated from the wheelhouse, providing her operatives a safe stable working environment. She performs her allotted tasks in a stable, reliable manner, taking anchor handling, towing, barge support, cargo transport, survey platform and dive support easily in her stride.