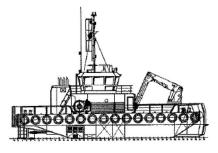

# **GSS**Marine Services

## Aileen M Eurocarrier 2510

Aileen M provides a safe, versatile vessel for all types of marine works. Her layout allows all equipment to be operated from the wheelhouse, providing her operatives a safe stable working environment. She performs her allotted tasks in a stable, reliable manner, taking anchor handling, towing, barge support, cargo transport, survey platform and dive support easily in her stride.

#### **Deck Layout**







### Specifications

| B 4N                                                   | Atl A                                                                                                                                                                                                                                                                                                                                                                                                                                                                                                                                               |
|--------------------------------------------------------|---------------------------------------------------------------------------------------------------------------------------