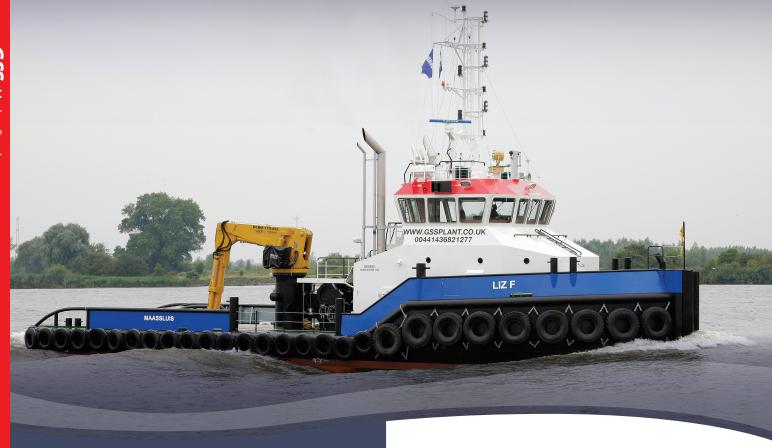

## **Liz F** Shoalbuster 3209

Robustly built with demanding duties in mind, the Liz F is an example of the largest Shoalbuster at the time of build. Her design brief makes her a specialist in towing and pushing, dredging support, harbour construction and maintenance, buoy and anchor handling, deck and liquid transport, pollution control and many other aspects of marine operations. She will happily operate in harbours, coastal areas, inland waters, shallow waters as well as offshore.