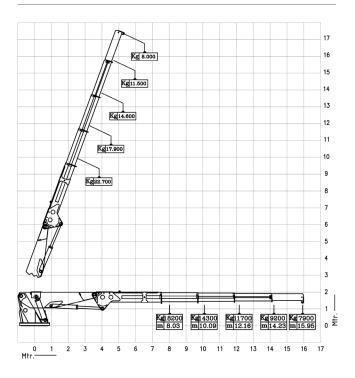

roller Towing hook/bit Aft hydraulic fork Aft Hydraulic towing pins Deck flood lights Search lights Licenced for 12 persons 1 double + 4 single cabins Messing facilities |
| Fuel Capacity Water Capacity Navigation Equipment  Comms Equipment  Other Equipment | 220 metre3 transferrable @ 50m3 per hr & metered 40.8 metre3 transferrable Magnetic compass Electronic compass 3 x fixed VHF radio + 2 hand held Radar 2 x GPS Electronic chart plotter Echo sounder Watch keeper alarm AIS Navtex Talkback unit Speed log Cell (GSM) phone Satellite phone SSB radio 3 x VHF radio + 1 hand held Email Stem roller Towing hook/bit Aft hydraulic fork Aft Hydraulic towing pins Deck flood lights Search lights Licenced for 12 persons 1 double + 4 single cabins                     |

## Crane Lifting Capacity (fwd)