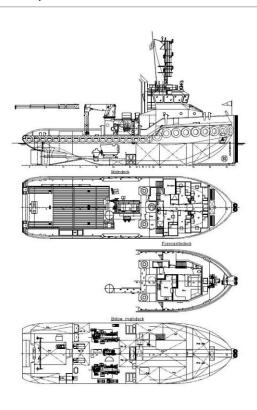

# **GSS**Marine Services

## **Liz F** Shoalbuster 3209

Robustly built with demanding duties in mind, the Liz F is an example of the largest Shoalbuster at the time of build. Her design brief makes her a specialist in towing and pushing, dredging support, harbour construction and maintenance, buoy and anchor handling, deck and liquid transport, pollution control and many other aspects of marine operations. She will happily operate in harbours, coastal areas, inland waters, shallow waters as well as offshore.

#### **Deck Layout**



### Specifications

| B. (N                                                                               | 11.5                                                                                                                                                                                                                                                                                                                                                                                                                                                                                                                    |
|-------------------------------------------------------------------------------------|-------------------------------------------------------------------------------------------------