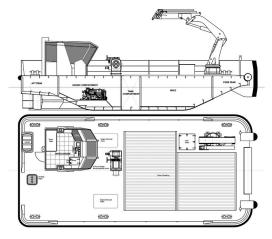

#### **Deck Layout**

### Specifications

| Boat Name            | Mary M                                                        |
|----------------------|---------------------------------------------------------------|
| Port of Registry     | Greenock                                                      |
| Type or Description  | Multi-Role Vessel MRV15                                       |
| HIN Number           | D09WB0150008                                                  |
| Official Number      | 910438                                                        |
| Call Sign            | MYEY9                                                         |
| MMSI Number          | 232003982                                                     |
| Build Date           | 1999                                                          |
| LOA                  | 15.82 metres                                                  |
| Beam                 | 7.42 metres                                                   |
| Draft                | 1.2 metres                                                    |
| Deck Space/Area      | 95 metres <sup>2</sup>                                        |
| Deck Load            | 30 tonnes                                                     |
| Class                | MCA cat 2 - 60 miles from safe haven, with Stability Book     |
| Propulsion           | 2 GM671 Power 250bhp each                                     |
| Cooling              | Keel cooled                                                   |
| Speed                | 8 Knots                                                       |
| Auxiliary Engines    |                                                               |
| Generator(s)         | 1 Westerbeke 8.3Kva 220/110 volt                              |
| Deck Equipment       | Crane                                                         |
|                      | Bonfiglioli P30500XL                                          |
|                      | 12 tonnes @ 2.4 metre                                         |
|                      | 2 tonnes @ 12.5 metre                                         |
|                      | Winch                                                         |
|                      | 10 tonne Spencer Carter (or to suit contractual requirements) |
| Bollard Pull         | 6 tonnes                                                      |
| Store/Workshop Area  |                                                               |
| Fuel Capacity        | 13 tonnes transferrable                                       |
| Water Capacity       | Portable containers                                           |
| Navigation Equipment | Magnetic compass                                              |
|                      | Electronic compass                                            |
|                      | (D)GPS                                                        |
|                      | Speed log                                                     |
|                      | Communication equipment                                       |
|                      | Cell (GSM) phone                                              |
|                      | Email                                                         |
|                      | 3 - VHF radios                                                |
|                      | Other equipment                                               |
|                      | Bow roller                                                    |
|                      | Double push bow                                               |
|                      | Deck flood lights                                             |
| Accommodation        | 12 persons                                                    |
|                      | Messing facilities for crew                                   |
|                      | -                                                             |