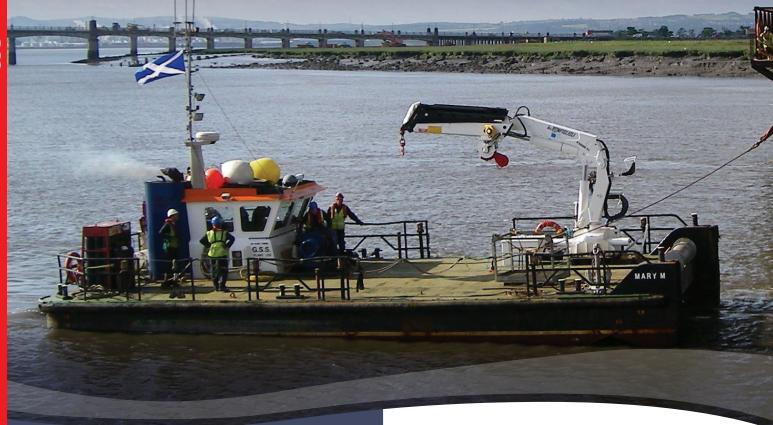

## Mary M Multi-Role Vessel MRV15

Since her launch in May 1999 Mary M has provided a reliable platform for a variety of arduous tasks. Her unique format is based on the tried and trusted Multi Cat model with adaptations to make her one of the most capable 15m Multi Role vessels. Her design allows her to carry out tasks not normally attempted by vessels of her size.

### Specifications

| Boat Name            | Mary M                                                        |
|----------------------|---------------------------------------------------------------|
| Port of Registry     | Greenock                                                      |
| Type or Description  | Multi-Role Vessel MRV15                                       |
| HIN Number           | D09WB0150008                                                  |
| Official Number      | 910438                                                        |
| Call Sign            | MYEY9                                                         |
| MMSI Number          | 232003982                                                     |
| Build Date           | 1999                                                          |
| LOA                  | 15.82 metres                                                  |
| Beam                 | 7.42 metres                                                   |
| Draft                | 1.2 metres                                                    |
| Deck Space/Area      | 95 metres <sup>2</sup>                                        |
| Deck Load            | 30 tonnes                                                     |
| Class                | MCA cat 2 - 60 miles from safe haven, with Stability Book     |
| Propulsion           | 2 GM671 Power 250bhp each                                     |
| Cooling              | Keel cooled                                                   |
| Speed                | 8 Knots                                                       |
| Auxiliary Engines    |                                                               |
| Generator(s)         | 1 Westerbeke 8.3Kva 220/110 volt                              |
| Deck Equipment       | Crane                                                         |
|                      | Bonfiglioli P30500XL                                          |
|                      | 12 tonnes @ 2.4 metre                                         |
|                      | 2 tonnes @ 12.5 metre                                         |
|                      | Winch                                                         |
|                      | 10 tonne Spencer Carter (or to suit contractual requirements) |
| Bollard Pull         | 6 tonnes                                                      |
| Store/Workshop Area  |                                                               |
| Fuel Capacity        | 13 tonnes transferrable                                       |
| Water Capacity       | Portable containers                                           |
| Navigation Equipment | Magnetic compass                                              |
|                      | Electronic compass                                            |
|                      | (D)GPS                                                        |
|                      | Speed log                                                     |
|                      | Communication equipment                                       |
|                      | Cell (GSM) phone                                              |
|                      | Email                                                         |
|                      | 3 - VHF radios                                                |
|                      | Other equipment                                               |
|                      | Bow roller                                                    |
|                      | Double push bow                                               |
|                      | Deck flood lights                                             |
| Accommodation        | 12 persons                                                    |
|                      | Messing facilities for crew                                   |
|                      | -                                                             |