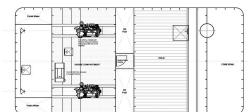

#### **Deck Layout**

### Specifications

| Boat Name            | Mary M                                                        |
|----------------------|---------------------------------------------------------------|
| Port of Registry     | Greenock                                                      |
| Type or Description  | Multi-Role Vessel MRV15                                       |
| HIN Number           | D09WB0150008                                                  |
| Official Number      | 910438                                                        |
| Call Sign            | MYEY9                                                         |
| MMSI Number          | 232003982                                                     |
| Build Date           | 1999                                                          |
| LOA                  | 15.82 metres                                                  |
| Beam                 | 7.42 metres                                                   |
| Draft                | 1.2 metres                                                    |
| Deck Space/Area      | 95 metres <sup>2</sup>                                        |
| Deck Load            | 30 tonnes                                                     |
| Class                | MCA cat 2 - 60 miles from safe haven, with Stability Book     |
| Propulsion           | 2 GM671 Power 250bhp each                                     |
| Cooling              | Keel cooled                                                   |
| Speed                | 8 Knots                                                       |
| Auxiliary Engines    |                                                               |
| Generator(s)         | 1 Westerbeke 8.3Kva 220/110 volt                              |
| Deck Equipment       | Crane                                                         |
|                      | Bonfiglioli P30500XL                                          |
|                      | 12 tonnes @ 2.4 metre                                         |
|                      | 2 tonnes @ 12.5 metre                                         |
|                      | Winch                                                         |
|                      | 10 tonne Spencer Carter (or to suit contractual requirements) |
| Bollard Pull         | 6 tonnes                                                      |
| Store/Workshop Area  |                                                               |
| Fuel Capacity        | 13 tonnes transferrable                                       |
| Water Capacity       | Portable containers                                           |
| Navigation Equipment | Magnetic compass                                              |
|                      | Electronic compass                                            |
|                      | (D)GPS                                                        |
|                      | Speed log                                                     |
|                      | Communication equipment                                       |
|                      | Cell (GSM) phone                                              |
|                      | Email                                                         |
|                      | 3 - VHF radios                                                |
|                      | Other equipment                                               |
|                      | Bow roller                                                    |
|                      | Double push bow                                               |
|                      | Deck flood lights                                             |
| Accommodation        | 12 persons                                                    |
|                      | Messing facilities for crew                                   |
|                      | -                                                             |