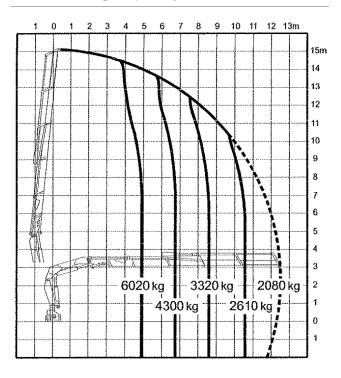

## Crane Lifting Capacity (fwd)

### Specifications

| Boat Name            | Mary M                                                        |
|----------------------|---------------------------------------------------------------|
| Port of Registry     | Greenock                                                      |
| Type or Description  | Multi-Role Vessel MRV15                                       |
| HIN Number           | D09WB0150008                                                  |
| Official Number      | 910438                                                        |
| Call Sign            | MYEY9                                                         |
| MMSI Number          | 232003982                                                     |
| Build Date           | 1999                                                          |
| LOA                  | 15.82 metres                                                  |
| Beam                 | 7.42 metres                                                   |
| Draft                | 1.2 metres                                                    |
| Deck Space/Area      | 95 metres <sup>2</sup>                                        |
| Deck Load            | 30 tonnes                                                     |
| Class                | MCA cat 2 - 60 miles from safe haven, with Stability Book     |
| Propulsion           | 2 GM671 Power 250bhp each                                     |
| Cooling              | Keel cooled                                                   |
| Speed                | 8 Knots                                                       |
| Auxiliary Engines    |                                                               |
| Generator(s)         | 1 Westerbeke 8.3Kva 220/110 volt                              |
| Deck Equipment       | Crane                                                         |
|                      | Bonfiglioli P30500XL                                          |
|                      | 12 tonnes @ 2.4 metre                                         |
|                      | 2 tonnes @ 12.5 metre                                         |
|                      | Winch                                                         |
|                      | 10 tonne Spencer Carter (or to suit contractual requirements) |
| Bollard Pull         | 6 tonnes                                                      |
| Store/Workshop Area  |                                                               |
| Fuel Capacity        | 13 tonnes transferrable                                       |
| Water Capacity       | Portable containers                                           |
| Navigation Equipment | Magnetic compass                                              |
|                      | Electronic compass                                            |
|                      | (D)GPS                                                        |
|                      | Speed log                                                     |
|                      | Communication equipment                                       |
|                      | Cell (GSM) phone                                              |
|                      | Email                                                         |
|                      | 3 - VHF radios                                                |
|                      | Other equipment                                               |
|                      | Bow roller                                                    |
|                      | Double push bow                                               |
|                      | Deck flood lights                                             |
| Accommodation        | 12 persons                                                    |
|                      | Messing facilities for crew                                   |
|                      | -                                                             |