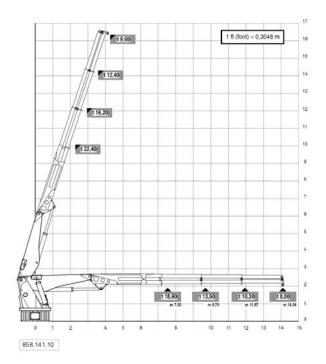

## Specifications

| Post Name                                                             | Maragh                                                                                                                                                                                                                                                                                                                                                                                                                                                                                          |
|-----------------------------------------------------------------------|-------------------------------------------------------------------------------------------------------------------------------------------------------------------------------------------------------------------------------------------------------------------------------------------------------------------------------------------------------------------------------------------------------------------------------------------------------------------------------------------------|
| Boat Name                                                             | Morag M                                                                                                                                                                                                                                                                                                                                                                                                                                                                                         |
| Port of Registry                                                      | Greenock                                                                                                                                                                                                                                                                                                                                                                                                                                                                                        |
| Type or Description                                                   | Eurocarrier 2209                                                                                                                                                                                                                                                                                                                                                                                                                                                                                |
| IMO Number                                                            | 9546849                                                                                                                                                                                                                                                                                                                                                                                                                                                                                         |
| Official Number                                                       | 916033                                                                                                                                                                                                                                                                                                                                                                                                                                                                                          |
| Call Sign                                                             | 2CQ05                                                                                                                                                                                                                                                                                                                                                                                                                                                                                           |
| MMSI Number                                                           | 235074938                                                                                                                                                                                                                                                                                                                                                                                                                                                                                       |
| Build Date                                                            | January 2009                                                                                                                                                                                                                                                                                                                                                                                                                                                                                    |
| LOA                                                                   | 21.6 metres                                                                                                                                                                                                                                                                                                                                                                                                                                                                                     |
| Beam                                                                  | 9.04 metres                                                                                                                                                                                                                                                                                                                                                                                                                                                                                     |
| Draft                                                                 | 1.8 metres                                                                                                                                                                                                                                                                                                                                                                                                                                                                                      |
| Deck Space/Area                                                       | 150 metres <sup>2</sup>                                                                                                                                                                                                                                                                                                                                                                                                                                                                         |
| Deck Load                                                             | 73 tonnes                                                                                                                                                                                                                                                                                                                                                                                                                                                                                       |
| Class                                                                 | MCA Cat 2 – 60 miles from a safe haven                                                                                                                                                                                                                                                                                                                                                                                                                                                          |
|                                                                       | Bureau Veritas 1 3/3 € Mach Special Service                                                                                                                                                                                                                                                                                                                                                                                                                                                     |
| Propulsion                                                            | 2 Type Caterpillar C18, Power 590 BHP each                                                                                                                                                                                                                                                                                                                                                                                                                                                      |
| Cooling                                                               | Keel cooled                                                                                                                                                                                                                                                                                                                                                                                                                                                                                     |
| Speed                                                                 | 10 knots                                                                                                                                                                                                                                                                                                                                                                                                                                                                                        |
| Bollard Pull                                                          | 16 tonnes                                                                                                                                                                                                                                                                                                                                                                                                                                                                                       |
| Auxiliary Engines                                                     |                                                                                                                                                                                                                                                                                                                                                                                                                                                                                                 |
| Generator(s)                                                          | 1 x 69kw                                                                                                                                                                                                                                                                                                                                                                                                                                                                                        |
|                                                                       | 1 x 75kw                                                                                                                                                                                                                                                                                                                                                                                                                                                                                        |
| Deck Equipment                                                        | Crane                                                                                                                                                                                                                                                                                                                                                                                                                                                                                           |
|                                                                       | Heila HLRM 140 – 3SL                                                                                                                                                                                                                                                                                                                                                                                                                                                                            |
|                                                                       | 18.6 tonnes @ 7.53 metres                                                                                                                                                                                                                                                                                                                                                                                                                                                                       |
|                                                                       | 8.00 tonnes @ 14.04 metre                                                                                                                                                                                                                                                                                                                                                                                                                                                                       |
|                                                                       | 10 tonnes boom mounted winch                                                                                                                                                                                                                                                                                                                                                                                                                                                                    |
|                                                                       | Winches                                                                                                                                                                                                                                                                                                                                                                                                                                                                                         |
|                                                                       | 1 x 50 tonne anchor handling split drum winch                                                                                                                                                                                                                                                                                                                                                                                                                                                   |
|                                                                       | 1 x 10 tonne tugger winch bridge controlled                                                                                                                                                                                                                                                                                                                                                                                                                                                     |
| Store/Workshop Area                                                   |                                                                                                                                                                                                                                                                                                                                                                                                                                                                                                 |
|                                                                       |                                                                                                                                                                                                                                                                                                                                                                                                                                                                                                 |
| Fuel Capacity                                                         | 57 tonnes transferrable                                                                                                                                                                                                                                                                                                                                                                                                                                                                         |
| Fuel Capacity Water Capacity                                          | 57 tonnes transferrable 27 tonnes transferrable                                                                                                                                                                                                                                                                                                                                                                                                                                                 |
|                                                                       |                                                                                                                                                                                                                                                                                                                                                                                                                                                                                                 |
| Water Capacity                                                        | 27 tonnes transferrable                                                                                                                                                                                                                                                                                                                                                                                                                                                                         |
| Water Capacity                                                        | 27 tonnes transferrable<br>Magnetic compass<br>Electronic compass<br>Radar                                                                                                                                                                                                                                                                                                                                                                                                                      |
| Water Capacity                                                        | 27 tonnes transferrable<br>Magnetic compass<br>Electronic compass<br>Radar<br>(D)GPS                                                                                                                                                                                                                                                                                                                                                                                                            |
| Water Capacity                                                        | 27 tonnes transferrable Magnetic compass Electronic compass Radar (D)GPS Electronic chart plotter                                                                                                                                                                                                                                                                                                                                                                                               |
| Water Capacity                                                        | 27 tonnes transferrable Magnetic compass Electronic compass Radar (D)GPS Electronic chart plotter Echo sounder                                                                                                                                                                                                                                                                                                                                                                                  |
| Water Capacity                                                        | 27 tonnes transferrable Magnetic compass Electronic compass Radar (D)GPS Electronic chart plotter Echo sounder Watch keeper alarm                                                                                                                                                                                                                                                                                                                                                               |
| Water Capacity                                                        | 27 tonnes transferrable Magnetic compass Electronic compass Radar (D)GPS Electronic chart plotter Echo sounder Watch keeper alarm AIS                                                                                                                                                                                                                                                                                                                                                           |
| Water Capacity                                                        | 27 tonnes transferrable Magnetic compass Electronic compass Radar (D)GPS Electronic chart plotter Echo sounder Watch keeper alarm AIS Navtex                                                                                                                                                                                                                                                                                                                                                    |
| Water Capacity                                                        | 27 tonnes transferrable Magnetic compass Electronic compass Radar (D)GPS Electronic chart plotter Echo sounder Watch keeper alarm AIS Navtex SART transponder                                                                                                                                                                                                                                                                                                                                   |
| Water Capacity<br>Navigation Equipment                                | 27 tonnes transferrable Magnetic compass Electronic compass Radar (D)GPS Electronic chart plotter Echo sounder Watch keeper alarm AIS Navtex SART transponder Speed log                                                                                                                                                                                                                                                                                                                         |
| Water Capacity                                                        | 27 tonnes transferrable Magnetic compass Electronic compass Radar (D)GPS Electronic chart plotter Echo sounder Watch keeper alarm AIS Navtex SART transponder Speed log Cell (GSM) phone                                                                                                                                                                                                                                                                                                        |
| Water Capacity<br>Navigation Equipment                                | 27 tonnes transferrable Magnetic compass Electronic compass Radar (D)GPS Electronic chart plotter Echo sounder Watch keeper alarm AIS Navtex SART transponder Speed log Cell (GSM) phone Satellite phone                                                                                                                                                                                                                                                                                        |
| Water Capacity<br>Navigation Equipment                                | 27 tonnes transferrable Magnetic compass Electronic compass Radar (D)GPS Electronic chart plotter Echo sounder Watch keeper alarm AIS Navtex SART transponder Speed log Cell (GSM) phone Satellite phone VHF radio                                                                                                                                                                                                                                                                              |
| Water Capacity<br>Navigation Equipment                                | 27 tonnes transferrable Magnetic compass Electronic compass Radar (D)GPS Electronic chart plotter Echo sounder Watch keeper alarm AIS Navtex SART transponder Speed log Cell (GSM) phone Satellite phone VHF radio Handheld VHF radio                                                                                                                                                                                                                                                           |
| Water Capacity Navigation Equipment  Comms Equipment                  | 27 tonnes transferrable Magnetic compass Electronic compass Radar (D)GPS Electronic chart plotter Echo sounder Watch keeper alarm AIS Navtex SART transponder Speed log Cell (GSM) phone Satellite phone VHF radio Handheld VHF radio Email                                                                                                                                                                                                                                                     |
| Water Capacity<br>Navigation Equipment                                | 27 tonnes transferrable Magnetic compass Electronic compass Radar (D)GPS Electronic chart plotter Echo sounder Watch keeper alarm AIS Navtex SART transponder Speed log Cell (GSM) phone Satellite phone VHF radio Handheld VHF radio Email Bow roller                                                                                                                                                                                                                                          |
| Water Capacity Navigation Equipment  Comms Equipment                  | 27 tonnes transferrable Magnetic compass Electronic compass Radar (D)GPS Electronic chart plotter Echo sounder Watch keeper alarm AIS Navtex SART transponder Speed log Cell (GSM) phone Satellite phone VHF radio Handheld VHF radio Email Bow roller Double push logs bow                                                                                                                                                                                                                     |
| Water Capacity Navigation Equipment  Comms Equipment                  | 27 tonnes transferrable Magnetic compass Electronic compass Radar (D)GPS Electronic chart plotter Echo sounder Watch keeper alarm AIS Navtex SART transponder Speed log Cell (GSM) phone Satellite phone VHF radio Handheld VHF radio Email Bow roller Double push logs bow Double stern logs push                                                                                                                                                                                              |
| Water Capacity Navigation Equipment  Comms Equipment                  | 27 tonnes transferrable Magnetic compass Electronic compass Radar (D)GPS Electronic chart plotter Echo sounder Watch keeper alarm AIS Navtex SART transponder Speed log Cell (GSM) phone Satellite phone VHF radio Handheld VHF radio Email Bow roller Double push logs bow Double stern logs push Towing hook/bit                                                                                                                                                                              |
| Water Capacity Navigation Equipment  Comms Equipment                  | 27 tonnes transferrable Magnetic compass Electronic compass Radar (D)GPS Electronic chart plotter Echo sounder Watch keeper alarm AIS Navtex SART transponder Speed log Cell (GSM) phone Satellite phone VHF radio Handheld VHF radio Email Bow roller Double push logs bow Double stern logs push Towing hook/bit Deck flood lights                                                                                                                                                            |
| Water Capacity Navigation Equipment  Comms Equipment                  | 27 tonnes transferrable Magnetic compass Electronic compass Radar (D)GPS Electronic chart plotter Echo sounder Watch keeper alarm AIS Navtex SART transponder Speed log Cell (GSM) phone Satellite phone VHF radio Handheld VHF radio Email Bow roller Double push logs bow Double stern logs push Towing hook/bit                                                                                                                                                                              |
| Water Capacity Navigation Equipment  Comms Equipment                  | 27 tonnes transferrable Magnetic compass Electronic compass Radar (D)GPS Electronic chart plotter Echo sounder Watch keeper alarm AIS Navtex SART transponder Speed log Cell (GSM) phone Satellite phone VHF radio Handheld VHF radio Email Bow roller Double push logs bow Double stern logs push Towing hook/bit Deck flood lights                                                                                                                                                            |
| Water Capacity Navigation Equipment  Comms Equipment                  | 27 tonnes transferrable Magnetic compass Electronic compass Radar (D)GPS Electronic chart plotter Echo sounder Watch keeper alarm AIS Navtex SART transponder Speed log Cell (GSM) phone Satellite phone VHF radio Handheld VHF radio Email Bow roller Double push logs bow Double stern logs push Towing hook/bit Deck flood lights Fuel transfer pump capacity 40 metre3 per hour                                                                                                             |
| Water Capacity Navigation Equipment  Comms Equipment  Other Equipment | 27 tonnes transferrable Magnetic compass Electronic compass Radar (D)GPS Electronic chart plotter Echo sounder Watch keeper alarm AIS Navtex SART transponder Speed log Cell (GSM) phone Satellite phone VHF radio Handheld VHF radio Email Bow roller Double push logs bow Double stern logs push Towing hook/bit Deck flood lights Fuel transfer pump capacity 40 metre3 per hour Water transfer pump capacity 40 metre3                                                                      |
| Water Capacity Navigation Equipment  Comms Equipment  Other Equipment | 27 tonnes transferrable Magnetic compass Electronic compass Radar (D)GPS Electronic chart plotter Echo sounder Watch keeper alarm AIS Navtex SART transponder Speed log Cell (GSM) phone Satellite phone VHF radio Handheld VHF radio Email Bow roller Double push logs bow Double stern logs push Towing hook/bit Deck flood lights Fuel transfer pump capacity 40 metre3 per hour Water transfer pump capacity 40 metre3 Licenced for 12 persons,                                             |
| Water Capacity Navigation Equipment  Comms Equipment  Other Equipment | 27 tonnes transferrable Magnetic compass Electronic compass Radar (D)GPS Electronic chart plotter Echo sounder Watch keeper alarm AIS Navtex SART transponder Speed log Cell (GSM) phone Satellite phone VHF radio Handheld VHF radio Email Bow roller Double push logs bow Double stem logs push Towing hook/bit Deck flood lights Fuel transfer pump capacity 40 metre3 per hour Water transfer pump capacity 40 metre3 Licenced for 12 persons, 1 double &2 single cabins                    |
| Water Capacity Navigation Equipment  Comms Equipment  Other Equipment | 27 tonnes transferrable Magnetic compass Electronic compass Radar (D)GPS Electronic chart plotter Echo sounder Watch keeper alarm AIS Navtex SART transponder Speed log Cell (GSM) phone Satellite phone VHF radio Handheld VHF radio Email Bow roller Double push logs bow Double stem logs push Towing hook/bit Deck flood lights Fuel transfer pump capacity 40 metre3 per hour Water transfer pump apacity 40 metre3 Licenced for 12 persons, 1 double & 2 single cabins Messing facilities |

## Crane Lifting Capacity (fwd)