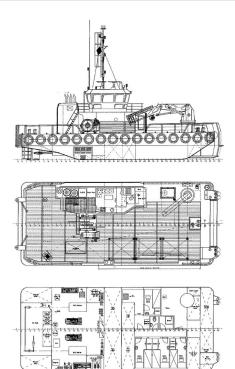

# **GSS**Marine Services

# **Sandy M**Eurocarrier 2395

Built by Neptune, the Sandy M is a robust, flexible vessel. Her extensive complement of machinery makes her suitable for a huge range of marine works of the most complex nature. Her high deck load capability and generous deck area makes her a reliable working platform and her four heated and air conditioned cabins ensure high productivity from her crew.

#### **Deck Layout**



## Specifications

| Boat Name                                                                           | Sandy M                                                                                                                                                                                                                                                                                                                                                                                                                                        |
|-------------------------------------------------------------------------------------|---------------------------------------------------------------------------------------------------------------------------------------------------------------------------