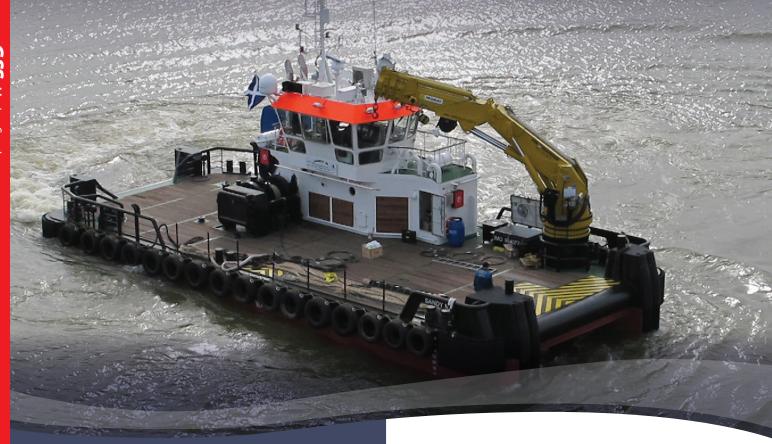

# **Sandy M**Eurocarrier 2395

Built by Neptune, the Sandy M is a robust, flexible vessel. Her extensive complement of machinery makes her suitable for a huge range of marine works of the most complex nature. Her high deck load capability and generous deck area makes her a reliable working platform and her four heated and air conditioned cabins ensure high productivity from her crew.