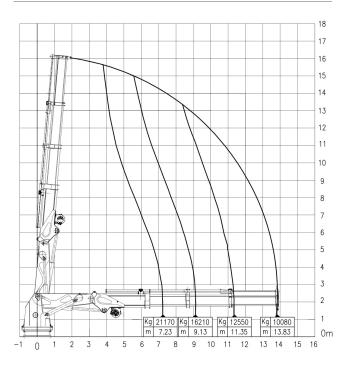

## Specifications

| Boat Name                                                                           | Sandy M                                                                                                                                                                                                                                                                                                                                                                                                                                        |
|-------------------------------------------------------------------------------------|------------------------------------------------------------------------------------------------------------------------------------------------------------------------------------------------------------------------------------------------------------------------------------------------------------------------------------------------------------------------------------------------------------------------------------------------|
| Port of Registry                                                                    | Greenock                                                                                                                                                                                                                                                                                                                                                                                                                                       |
| Type or Description                                                                 | Eurocarrier 2395                                                                                                                                                                                                                                                                                                                                                                                                                               |
| IMO Number                                                                          | 9640774                                                                                                                                                                                                                                                                                                                                                                                                                                        |
| Official Number                                                                     | 23240 Z 2011                                                                                                                                                                                                                                                                                                                                                                                                                                   |
| Call Sign                                                                           | 2FFC5                                                                                                                                                                                                                                                                                                                                                                                                                                          |
| MMSI Number                                                                         | 235090733                                                                                                                                                                                                                                                                                                                                                                                                                                      |
| Build Date                                                                          | February 2012                                                                                                                                                                                                                                                                                                                                                                                                                                  |
| LOA                                                                                 | 23.95 metres                                                                                                                                                                                                                                                                                                                                                                                                                                   |
| Beam                                                                                | 9.54 metres                                                                                                                                                                                                                                                                                                                                                                                                                                    |
| Draft                                                                               | 2.1 metres approx. tanks 50% filled                                                                                                                                                                                                                                                                                                                                                                                                            |
|                                                                                     |                                                                                                                                                                                                                                                                                                                                                                                                                                                |
| Deck Space/Area                                                                     | 95 sq metres                                                                                                                                                                                                                                                                                                                                                                                                                                   |
| Deck Load                                                                           | 6 tonne per metre <sup>2</sup>                                                                                                                                                                                                                                                                                                                                                                                                                 |
| Class                                                                               | MCA Cat 1 150 miles from safer haven                                                                                                                                                                                                                                                                                                                                                                                                           |
|                                                                                     | Bureau Verita 1 + hull & machinery, unrestricted                                                                                                                                                                                                                                                                                                                                                                                               |
| Propulsion                                                                          | 2 Mitsubishi S12 A2 634Kw (850bhp) each                                                                                                                                                                                                                                                                                                                                                                                                        |
| Cooling                                                                             | Keel cooled                                                                                                                                                                                                                                                                                                                                                                                                                                    |
| Speed                                                                               | 10 Knots                                                                                                                                                                                                                                                                                                                                                                                                                                       |
| Bollard Pull                                                                        | 25 tonne                                                                                                                                                                                                                                                                                                                                                                                                                                       |
| Auxiliary Engines                                                                   |                                                                                                                                                                                                                                                                                                                                                                                                                                                |
| Generator(s)                                                                        | 1 Perkins 107Kva                                                                                                                                                                                                                                                                                                                                                                                                                               |
|                                                                                     | 1 Perkins 103Kva                                                                                                                                                                                                                                                                                                                                                                                                                               |
| Deck Equipment                                                                      | Crane                                                                                                                                                                                                                                                                                                                                                                                                                                          |
|                                                                                     | Cromach AKC 210 HE3 170 tonne/metre                                                                                                                                                                                                                                                                                                                                                                                                            |
|                                                                                     | 10080Kg @ 13.83 metre                                                                                                                                                                                                                                                                                                                                                                                                                          |
|                                                                                     | 21170Kg @ 7.23 metre                                                                                                                                                                                                                                                                                                                                                                                                                           |
|                                                                                     | Winches                                                                                                                                                                                                                                                                                                                                                                                                                                        |
|                                                                                     | 70 tonne double drum                                                                                                                                                                                                                                                                                                                                                                                                                           |
|                                                                                     |                                                                                                                                                                                                                                                                                                                                                                                                                                                |
| Store/Workshop Area                                                                 | tugger winch 10 tonnes                                                                                                                                                                                                                                                                                                                                                                                                                         |
|                                                                                     | 28 sq metres                                                                                                                                                                                                                                                                                                                                                                                                                                   |
| ·                                                                                   |                                                                                                                                                                                                                                                                                                                                                                                                                                                |
| Fuel Capacity                                                                       | 70 metre3 transferrable @ 40 metre3 per hour                                                                                                                                                                                                                                                                                                                                                                                                   |
| Fuel Capacity Water Capacity                                                        | 21 metre3 transferrable                                                                                                                                                                                                                                                                                                                                                                                                                        |
| Fuel Capacity                                                                       |                                                                                                                                                                                                                                                                                                                                                                                                                                                |
| Fuel Capacity Water Capacity                                                        | 21 metre3 transferrable                                                                                                                                                                                                                                                                                                                                                                                                                        |
| Fuel Capacity Water Capacity                                                        | 21 metre3 transferrable<br>Magnetic compass                                                                                                                                                                                                                                                                                                                                                                                                    |
| Fuel Capacity Water Capacity                                                        | 21 metre3 transferrable  Magnetic compass  Electronic compass                                                                                                                                                                                                                                                                                                                                                                                  |
| Fuel Capacity Water Capacity                                                        | 21 metre3 transferrable<br>Magnetic compass<br>Electronic compass<br>Radar                                                                                                                                                                                                                                                                                                                                                                     |
| Fuel Capacity Water Capacity                                                        | 21 metre3 transferrable Magnetic compass Electronic compass Radar (D)GPS                                                                                                                                                                                                                                                                                                                                                                       |
| Fuel Capacity Water Capacity                                                        | 21 metre3 transferrable Magnetic compass Electronic compass Radar (D)GPS Electronic chart plotter                                                                                                                                                                                                                                                                                                                                              |
| Fuel Capacity Water Capacity                                                        | 21 metre3 transferrable Magnetic compass Electronic compass Radar (D)GPS Electronic chart plotter Echo sounder                                                                                                                                                                                                                                                                                                                                 |
| Fuel Capacity Water Capacity                                                        | 21 metre3 transferrable Magnetic compass Electronic compass Radar (D)GPS Electronic chart plotter Echo sounder Watch keeper alarm                                                                                                                                                                                                                                                                                                              |
| Fuel Capacity Water Capacity                                                        | 21 metre3 transferrable Magnetic compass Electronic compass Radar (D)GPS Electronic chart plotter Echo sounder Watch keeper alarm AIS                                                                                                                                                                                                                                                                                                          |
| Fuel Capacity Water Capacity                                                        | 21 metre3 transferrable Magnetic compass Electronic compass Radar (D)GPS Electronic chart plotter Echo sounder Watch keeper alarm AIS Navtex Talkback unit                                                                                                                                                                                                                                                                                     |
| Fuel Capacity Water Capacity Navigation Equipment                                   | 21 metre3 transferrable Magnetic compass Electronic compass Radar (D)GPS Electronic chart plotter Echo sounder Watch keeper alarm AIS Navtex Talkback unit Speed log                                                                                                                                                                                                                                                                           |
| Fuel Capacity Water Capacity                                                        | 21 metre3 transferrable Magnetic compass Electronic compass Radar (D)GPS Electronic chart plotter Echo sounder Watch keeper alarm AIS Navtex Talkback unit Speed log Cell (GSM) phone                                                                                                                                                                                                                                                          |
| Fuel Capacity Water Capacity Navigation Equipment                                   | 21 metre3 transferrable Magnetic compass Electronic compass Radar (D)GPS Electronic chart plotter Echo sounder Watch keeper alarm AIS Navtex Talkback unit Speed log Cell (GSM) phone Satellite phone                                                                                                                                                                                                                                          |
| Fuel Capacity Water Capacity Navigation Equipment                                   | 21 metre3 transferrable Magnetic compass Electronic compass Radar (D)GPS Electronic chart plotter Echo sounder Watch keeper alarm AIS Navtex Talkback unit Speed log Cell (GSM) phone Satellite phone MF/HF radio                                                                                                                                                                                                                              |
| Fuel Capacity Water Capacity Navigation Equipment                                   | 21 metre3 transferrable Magnetic compass Electronic compass Radar (D)GPS Electronic chart plotter Echo sounder Watch keeper alarm AIS Navtex Talkback unit Speed log Cell (GSM) phone Satellite phone MF/HF radio VHF radio                                                                                                                                                                                                                    |
| Fuel Capacity Water Capacity Navigation Equipment  Comms Equipment                  | 21 metre3 transferrable Magnetic compass Electronic compass Radar (D)GPS Electronic chart plotter Echo sounder Watch keeper alarm AIS Navtex Talkback unit Speed log Cell (GSM) phone Satellite phone MF/HF radio VHF radio Email                                                                                                                                                                                                              |
| Fuel Capacity Water Capacity Navigation Equipment                                   | 21 metre3 transferrable Magnetic compass Electronic compass Radar (D)GPS Electronic chart plotter Echo sounder Watch keeper alarm AIS Navtex Talkback unit Speed log Cell (GSM) phone Satellite phone MF/HF radio VHF radio Email Bow roller                                                                                                                                                                                                   |
| Fuel Capacity Water Capacity Navigation Equipment  Comms Equipment                  | 21 metre3 transferrable Magnetic compass Electronic compass Radar (D)GPS Electronic chart plotter Echo sounder Watch keeper alarm AIS Navtex Talkback unit Speed log Cell (GSM) phone Satellite phone MF/HF radio VHF radio Email Bow roller Double push bow                                                                                                                                                                                   |
| Fuel Capacity Water Capacity Navigation Equipment  Comms Equipment                  | 21 metre3 transferrable Magnetic compass Electronic compass Radar (D)GPS Electronic chart plotter Echo sounder Watch keeper alarm AIS Navtex Talkback unit Speed log Cell (GSM) phone Satellite phone MF/HF radio VHF radio Email Bow roller Double push bow Towing hook/bit SWL 30 tonnes                                                                                                                                                     |
| Fuel Capacity Water Capacity Navigation Equipment  Comms Equipment                  | 21 metre3 transferrable Magnetic compass Electronic compass Radar (D)GPS Electronic chart plotter Echo sounder Watch keeper alarm AIS Navtex Talkback unit Speed log Cell (GSM) phone Satellite phone MF/HF radio VHF radio Email Bow roller Double push bow Towing hook/bit SWL 30 tonnes Forward hydraulic fork                                                                                                                              |
| Fuel Capacity Water Capacity Navigation Equipment  Comms Equipment                  | 21 metre3 transferrable Magnetic compass Electronic compass Radar (D)GPS Electronic chart plotter Echo sounder Watch keeper alarm AIS Navtex Talkback unit Speed log Cell (GSM) phone Satellite phone MF/HF radio VHF radio Email Bow roller Double push bow Towing hook/bit SWL 30 tonnes Forward hydraulic fork Forward hydraulic pins                                                                                                       |
| Fuel Capacity Water Capacity Navigation Equipment  Comms Equipment                  | 21 metre3 transferrable Magnetic compass Electronic compass Radar (D)GPS Electronic chart plotter Echo sounder Watch keeper alarm AIS Navtex Talkback unit Speed log Cell (GSM) phone Satellite phone MF/HF radio VHF radio Email Bow roller Double push bow Towing hook/bit SWL 30 tonnes Forward hydraulic pins Towing pins                                                                                                                  |
| Fuel Capacity Water Capacity Navigation Equipment  Comms Equipment  Other Equipment | 21 metre3 transferrable Magnetic compass Electronic compass Radar (D)GPS Electronic chart plotter Echo sounder Watch keeper alarm AIS Navtex Talkback unit Speed log Cell (GSM) phone Satellite phone MF/HF radio VHF radio Email Bow roller Double push bow Towing hook/bit SWL 30 tonnes Forward hydraulic fork Forward hydraulic pins                                                                                                       |
| Fuel Capacity Water Capacity Navigation Equipment  Comms Equipment                  | 21 metre3 transferrable Magnetic compass Electronic compass Radar (D)GPS Electronic chart plotter Echo sounder Watch keeper alarm AIS Navtex Talkback unit Speed log Cell (GSM) phone Satellite phone MF/HF radio VHF radio Email Bow roller Double push bow Towing hook/bit SWL 30 tonnes Forward hydraulic pins Towing pins                                                                                                                  |
| Fuel Capacity Water Capacity Navigation Equipment  Comms Equipment  Other Equipment | 21 metre3 transferrable  Magnetic compass  Electronic compass  Radar (D)GPS  Electronic chart plotter  Echo sounder  Watch keeper alarm  AIS  Navtex  Talkback unit  Speed log  Cell (GSM) phone  Satellite phone  MF/HF radio  VHF radio  Email  Bow roller  Double push bow  Towing hook/bit SWL 30 tonnes  Forward hydraulic fork  Forward hydraulic pins  Towing pins  Deck flood lights                                                   |
| Fuel Capacity Water Capacity Navigation Equipment  Comms Equipment  Other Equipment | 21 metre3 transferrable  Magnetic compass Electronic compass Radar (D)GPS Electronic chart plotter Echo sounder  Watch keeper alarm  AIS Navtex Talkback unit Speed log Cell (GSM) phone Satellite phone MF/HF radio VHF radio Email Bow roller Double push bow Towing hook/bit SWL 30 tonnes Forward hydraulic fork Forward hydraulic pins Towing pins Deck flood lights Licenced for 12 persons                                              |
| Fuel Capacity Water Capacity Navigation Equipment  Comms Equipment  Other Equipment | 21 metre3 transferrable Magnetic compass Electronic compass Radar (D)GPS Electronic chart plotter Echo sounder Watch keeper alarm AIS Navtex Talkback unit Speed log Cell (GSM) phone Satellite phone MF/HF radio VHF radio Email Bow roller Double push bow Towing hook/bit SWL 30 tonnes Forward hydraulic fork Forward hydraulic pins Towing pins Deck flood lights Licenced for 12 persons 2 double and 2 single cabins                    |
| Fuel Capacity Water Capacity Navigation Equipment  Comms Equipment  Other Equipment | 21 metre3 transferrable Magnetic compass Electronic compass Radar (D)GPS Electronic chart plotter Echo sounder Watch keeper alarm AIS Navtex Talkback unit Speed log Cell (GSM) phone Satellite phone MF/HF radio VHF radio Email Bow roller Double push bow Towing hook/bit SWL 30 tonnes Forward hydraulic fork Forward hydraulic pins Towing pins Deck flood lights Licenced for 12 persons 2 double and 2 single cabins Messing facilities |

## Crane Lifting Capacity (fwd)