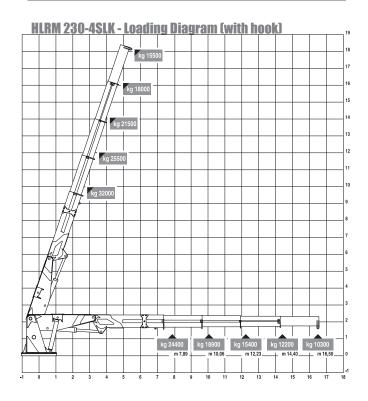

Units  3 k Independent rudder indicators  1 x Integrated fan beam monitor, control & fan beam on board  Magnetic & Electronic compass's  2 x GPS Units  Electronic chart plotter & Watch keeper alarm  Echo sounder  AIS, Navtex, Speed log, & Talk-back unit  3 x Fixed VHF radio + 5 hand held VHF Radios  2 x Emergency GMDSS VHF Radios  Cell (GSM) phone  Satellite phone  SSB radio  Email  1 x integrated monitor, to connect with client equipment  2 x 2.3t Ridderinkhof Windlass @ 10m per min  Stern roller  35ton Towing hook/bit  Aft hydraulic chain stopper & towing pins  Deck flood lights  Fwd & Aft Search lights  Heated & Air conditioned sleeping accommodation & messing  facilities for 21 Persons                                                                    |

## **Crane Lifting Capacity**