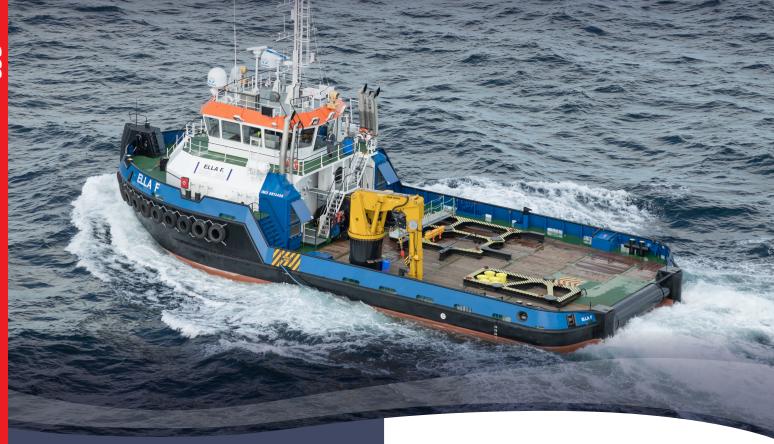

# Ella F

Neptune 35m Ultra Shallow Draft DpII MPSV

Ella F is a revolutionary new evolution in workboat design, the concept delivers a vessel with the power of a tug, the versatility of a shoalbuster, and yet she is still able to operate in the shallow water that is normally reserved for small multicats. A truly unique and ground breaking concept. Ella F is also an ideal option for Survey work and or UXO Clearance