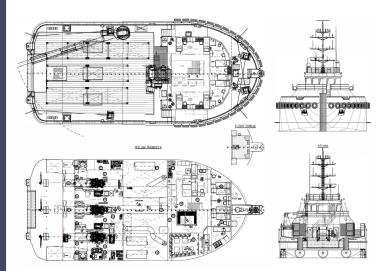

# **GSS**Marine Services

# Ella F

Neptune 35m Ultra Shallow Draft DpII MPSV

Ella F is a revolutionary new evolution in workboat design, the concept delivers a vessel with the power of a tug, the versatility of a shoalbuster, and yet she is still able to operate in the shallow water that is normally reserved for small multicats. A truly unique and ground breaking concept. Ella F is also an ideal option for Survey work and or UXO Clearance

#### **Deck Layout**





## **Specifications**

| D. of No.                                              | Ella E