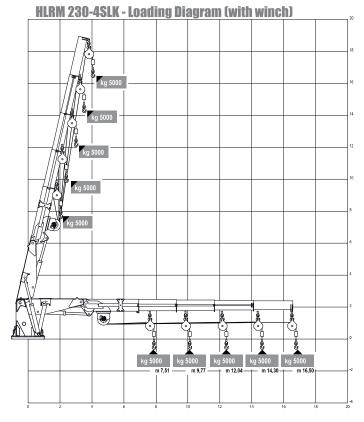

## **Specifications**

| D. of No.                                              | Ella E                                                                                                                                                                                                                                                                                                                                                                                                                                                                                                                                                                                                                                                                                                                                                                                                                                                                                                                                                                                         |
|--------------------------------------------------------|------------------------------------------------------------------------------------------------------------------------------------------------------------------------------------------------------------------------------------------------------------------------------------------------------------------------------------------------------------------------------------------------------------------------------------------------------------------------------------------------------------------------------------------------------------------------------------------------------------------------------------------------------------------------------------------------------------------------------------------------------------------------------------------------------------------------------------------------------------------------------------------------------------------------------------------------------------------------------------------------|
| Boat Name                                              | Ella F                                                                                                                                                                                                                                                                                                                                                                                                                                                                                                                                                                                                                                                                                                                                                                                                                                                                                                                                                                                         |
| Port of Registry                                       | Maassluis                                                                                                                                                                                                                                                                                                                                                                                                                                                                                                                                                                                                                                                                                                                                                                                                                                                                                                                                                                                      |
| Type or Description                                    | Neptune 35m Ultra Shallow Draft Dpll MPSV<br>9813498                                                                                                                                                                                                                                                                                                                                                                                                                                                                                                                                                                                                                                                                                                                                                                                                                                                                                                                                           |
| IMO Number<br>SI Number                                | 57854                                                                                                                                                                                                                                                                                                                                                                                                                                                                                                                                                                                                                                                                                                                                                                                                                                                                                                                                                                                          |
|                                                        | PBMN                                                                                                                                                                                                                                                                                                                                                                                                                                                                                                                                                                                                                                                                                                                                                                                                                                                                                                                                                                                           |
| Call Sign<br>MMSI                                      | 244020028                                                                                                                                                                                                                                                                                                                                                                                                                                                                                                                                                                                                                                                                                                                                                                                                                                                                                                                                                                                      |
| Build Date                                             | March 2017                                                                                                                                                                                                                                                                                                                                                                                                                                                                                                                                                                                                                                                                                                                                                                                                                                                                                                                                                                                     |
| LOA                                                    | 37.40 meters                                                                                                                                                                                                                                                                                                                                                                                                                                                                                                                                                                                                                                                                                                                                                                                                                                                                                                                                                                                   |
| Beam                                                   | 15.00 meters                                                                                                                                                                                                                                                                                                                                                                                                                                                                                                                                                                                                                                                                                                                                                                                                                                                                                                                                                                                   |
| Draft                                                  | Sides / 2.9 meters                                                                                                                                                                                                                                                                                                                                                                                                                                                                                                                                                                                                                                                                                                                                                                                                                                                                                                                                                                             |
| Didit                                                  | Aft / 1.4metres                                                                                                                                                                                                                                                                                                                                                                                                                                                                                                                                                                                                                                                                                                                                                                                                                                                                                                                                                                                |
| Deck Space/Area                                        | 300 meters <sup>2</sup>                                                                                                                                                                                                                                                                                                                                                                                                                                                                                                                                                                                                                                                                                                                                                                                                                                                                                                                                                                        |
| Deck Load                                              | 5 tonne per meter <sup>2</sup>                                                                                                                                                                                                                                                                                                                                                                                                                                                                                                                                                                                                                                                                                                                                                                                                                                                                                                                                                                 |
| Class                                                  | Bureau Veritas 1 + Hull & Machinery Tug - Unrestricted                                                                                                                                                                                                                                                                                                                                                                                                                                                                                                                                                                                                                                                                                                                                                                                                                                                                                                                                         |
|                                                        | navigation - AUT – UMS , Dynapos AM/AT R                                                                                                                                                                                                                                                                                                                                                                                                                                                                                                                                                                                                                                                                                                                                                                                                                                                                                                                                                       |
| Propulsion                                             | 3 x Caterpillar C32 2907 kw / 3900 Hp                                                                                                                                                                                                                                                                                                                                                                                                                                                                                                                                                                                                                                                                                                                                                                                                                                                                                                                                                          |
| Bowthrusters                                           | 1 x 275 kw Tunnel & 1 x 360° grid 275 kw                                                                                                                                                                                                                                                                                                                                                                                                                                                                                                                                                                                                                                                                                                                                                                                                                                                                                                                                                       |
| Sternthrusters                                         | 2 x 275 kw Tunnel                                                                                                                                                                                                                                                                                                                                                                                                                                                                                                                                                                                                                                                                                                                                                                                                                                                                                                                                                                              |
| Cooling                                                | 1 Cg keel & air cooled                                                                                                                                                                                                                                                                                                                                                                                                                                                                                                                                                                                                                                                                                                                                                                                                                                                                                                                                                                         |
| Speed                                                  | 10.0 knots approx                                                                                                                                                                                                                                                                                                                                                                                                                                                                                                                                                                                                                                                                                                                                                                                                                                                                                                                                                                              |
| Bollard Pull                                           | 31 tonne                                                                                                                                                                                                                                                                                                                                                                                                                                                                                                                                                                                                                                                                                                                                                                                                                                                                                                                                                                                       |
| Generator(s)                                           | 3 x Caterpillar C9 + 1 x Caterpillar C32                                                                                                                                                                                                                                                                                                                                                                                                                                                                                                                                                                                                                                                                                                                                                                                                                                                                                                                                                       |
| Deck Equipment                                         | Crane                                                                                                                                                                                                                                                                                                                                                                                                                                                                                                                                                                                                                                                                                                                                                                                                                                                                                                                                                                                          |
|                                                        | Heila HLRM 230 – 4SL with St Crane Winch                                                                                                                                                                                                                                                                                                                                                                                                                                                                                                                                                                                                                                                                                                                                                                                                                                                                                                                                                       |
|                                                        | 10.3 tonnes @ 16.5 meters~24.4 tonnes @ 7.89 meters                                                                                                                                                                                                                                                                                                                                                                                                                                                                                                                                                                                                                                                                                                                                                                                                                                                                                                                                            |
|                                                        | Winches                                                                                                                                                                                                                                                                                                                                                                                                                                                                                                                                                                                                                                                                                                                                                                                                                                                                                                                                                                                        |
|                                                        | 100 tons Ridderinkhof Anchor Winch @ 7m/18m per min                                                                                                                                                                                                                                                                                                                                                                                                                                                                                                                                                                                                                                                                                                                                                                                                                                                                                                                                            |
|                                                        | 64 tons Ridderinkhof Towing winch @ 11m/28m per min                                                                                                                                                                                                                                                                                                                                                                                                                                                                                                                                                                                                                                                                                                                                                                                                                                                                                                                                            |
|                                                        | 15 tonne Brevini Tugger winch                                                                                                                                                                                                                                                                                                                                                                                                                                                                                                                                                                                                                                                                                                                                                                                                                                                                                                                                                                  |
| Store/Workshop Area                                    | Yes                                                                                                                                                                                                                                                                                                                                                                                                                                                                                                                                                                                                                                                                                                                                                                                                                                                                                                                                                                                            |
| Fuel Capacity                                          | 173metre <sup>3</sup>                                                                                                                                                                                                                                                                                                                                                                                                                                                                                                                                                                                                                                                                                                                                                                                                                                                                                                                                                                          |
| Water Capacity                                         | 85 metre <sup>3</sup>                                                                                                                                                                                                                                                                                                                                                                                                                                                                                                                                                                                                                                                                                                                                                                                                                                                                                                                                                                          |
|                                                        |                                                                                                                                                                                                                                                                                                                                                                                                                                                                                                                                                                                                                                                                                                                                                                                                                                                                                                                                                                                                |
| Navigation Equipment                                   | 2xDP II Independent Systems with integrated auto-pilot                                                                                                                                                                                                                                                                                                                                                                                                                                                                                                                                                                                                                                                                                                                                                                                                                                                                                                                                         |
|                                                        | 2 x DP II Independent Systems with integrated auto-pilot<br>1 x DP II Sub-System with integrated auto-pilot                                                                                                                                                                                                                                                                                                                                                                                                                                                                                                                                                                                                                                                                                                                                                                                                                                                                                    |
|                                                        | 2 x DP II Independent Systems with integrated auto-pilot<br>1 x DP II Sub-System with integrated auto-pilot<br>2 x Radar connected to chart plotter with overlay                                                                                                                                                                                                                                                                                                                                                                                                                                                                                                                                                                                                                                                                                                                                                                                                                               |
|                                                        | 2 x DP II Independent Systems with integrated auto-pilot 1 x DP II Sub-System with integrated auto-pilot 2 x Radar connected to chart plotter with overlay 1 x Radar Sub-system                                                                                                                                                                                                                                                                                                                                                                                                                                                                                                                                                                                                                                                                                                                                                                                                                |
|                                                        | 2 x DP II Independent Systems with integrated auto-pilot 1 x DP II Sub-System with integrated auto-pilot 2 x Radar connected to chart plotter with overlay 1 x Radar Sub-system 2 x Satcom C Units                                                                                                                                                                                                                                                                                                                                                                                                                                                                                                                                                                                                                                                                                                                                                                                             |
|                                                        | 2 x DP II Independent Systems with integrated auto-pilot 1 x DP II Sub-System with integrated auto-pilot 2 x Radar connected to chart plotter with overlay 1 x Radar Sub-system 2 x Satcom C Units 3 x Independent rudder indicators                                                                                                                                                                                                                                                                                                                                                                                                                                                                                                                                                                                                                                                                                                                                                           |
|                                                        | 2 x DP II Independent Systems with integrated auto-pilot 1 x DP II Sub-System with integrated auto-pilot 2 x Radar connected to chart plotter with overlay 1 x Radar Sub-system 2 x Satcom C Units 3 x Independent rudder indicators 1 x Integrated fan beam monitor, control & fan beam on board                                                                                                                                                                                                                                                                                                                                                                                                                                                                                                                                                                                                                                                                                              |
|                                                        | 2 x DP II Independent Systems with integrated auto-pilot 1 x DP II Sub-System with integrated auto-pilot 2 x Radar connected to chart plotter with overlay 1 x Radar Sub-system 2 x Satcom C Units 3 x Independent rudder indicators                                                                                                                                                                                                                                                                                                                                                                                                                                                                                                                                                                                                                                                                                                                                                           |
|                                                        | 2 x DP II Independent Systems with integrated auto-pilot 1 x DP II Sub-System with integrated auto-pilot 2 x Radar connected to chart plotter with overlay 1 x Radar Sub-system 2 x Satcom C Units 3 x Independent rudder indicators 1 x Integrated fan beam monitor, control & fan beam on board Magnetic & Electronic compass's                                                                                                                                                                                                                                                                                                                                                                                                                                                                                                                                                                                                                                                              |
|                                                        | 2 x DP II Independent Systems with integrated auto-pilot 1 x DP II Sub-System with integrated auto-pilot 2 x Radar connected to chart plotter with overlay 1 x Radar Sub-system 2 x Satcom C Units 3 x Independent rudder indicators 1 x Integrated fan beam monitor, control & fan beam on board Magnetic & Electronic compass's 2 x GPS Units                                                                                                                                                                                                                                                                                                                                                                                                                                                                                                                                                                                                                                                |
|                                                        | 2 x DP II Independent Systems with integrated auto-pilot 1 x DP II Sub-System with integrated auto-pilot 2 x Radar connected to chart plotter with overlay 1 x Radar Sub-system 2 x Satcom C Units 3 x Independent rudder indicators 1 x Integrated fan beam monitor, control & fan beam on board Magnetic & Electronic compass's 2 x GPS Units Electronic chart plotter & Watch keeper alarm                                                                                                                                                                                                                                                                                                                                                                                                                                                                                                                                                                                                  |
|                                                        | 2 x DP II Independent Systems with integrated auto-pilot 1 x DP II Sub-System with integrated auto-pilot 2 x Radar connected to chart plotter with overlay 1 x Radar Sub-system 2 x Satcom C Units 3 x Independent rudder indicators 1 x Integrated fan beam monitor, control & fan beam on board Magnetic & Electronic compass's 2 x GPS Units Electronic chart plotter & Watch keeper alarm Echo sounder AIS, Navtex, Speed log, & Talk-back unit 3 x Fixed VHF radio + 5 hand held VHF Radios                                                                                                                                                                                                                                                                                                                                                                                                                                                                                               |
| Navigation Equipment                                   | 2 x DP II Independent Systems with integrated auto-pilot 1 x DP II Sub-System with integrated auto-pilot 2 x Radar connected to chart plotter with overlay 1 x Radar Sub-system 2 x Satcom C Units 3 x Independent rudder indicators 1 x Integrated fan beam monitor, control & fan beam on board Magnetic & Electronic compass's 2 x GPS Units Electronic chart plotter & Watch keeper alarm Echo sounder AlS, Navtex, Speed log, & Talk-back unit                                                                                                                                                                                                                                                                                                                                                                                                                                                                                                                                            |
| Navigation Equipment                                   | 2 x DP II Independent Systems with integrated auto-pilot 1 x DP II Sub-System with integrated auto-pilot 2 x Radar connected to chart plotter with overlay 1 x Radar Sub-system 2 x Satcom C Units 3 x Independent rudder indicators 1 x Integrated fan beam monitor, control & fan beam on board Magnetic & Electronic compass's 2 x GPS Units Electronic chart plotter & Watch keeper alarm Echo sounder AIS, Navtex, Speed log, & Talk-back unit 3 x Fixed VHF radio + 5 hand held VHF Radios                                                                                                                                                                                                                                                                                                                                                                                                                                                                                               |
| Navigation Equipment                                   | 2 x DP II Independent Systems with integrated auto-pilot 1 x DP II Sub-System with integrated auto-pilot 2 x Radar connected to chart plotter with overlay 1 x Radar Sub-system 2 x Satcom C Units 3 x Independent rudder indicators 1 x Integrated fan beam monitor, control & fan beam on board Magnetic & Electronic compass's 2 x GPS Units Electronic chart plotter & Watch keeper alarm Echo sounder AIS, Navtex, Speed log, & Talk-back unit 3 x Fixed VHF radio + 5 hand held VHF Radios 2 x Emergency GMDSS VHF Radios Cell (GSM) phone Satellite phone                                                                                                                                                                                                                                                                                                                                                                                                                               |
| Navigation Equipment                                   | 2 x DP II Independent Systems with integrated auto-pilot 1 x DP II Sub-System with integrated auto-pilot 2 x Radar connected to chart plotter with overlay 1 x Radar Sub-system 2 x Satcom C Units 3 x Independent rudder indicators 1 x Integrated fan beam monitor, control & fan beam on board Magnetic & Electronic compass's 2 x GPS Units Electronic chart plotter & Watch keeper alarm Echo sounder AIS, Navtex, Speed log, & Talk-back unit 3 x Fixed VHF radio + 5 hand held VHF Radios 2 x Emergency GMDSS VHF Radios Cell (GSM) phone Satellite phone SSB radio                                                                                                                                                                                                                                                                                                                                                                                                                     |
| Navigation Equipment                                   | 2 x DP II Independent Systems with integrated auto-pilot 1 x DP II Sub-System with integrated auto-pilot 2 x Radar connected to chart plotter with overlay 1 x Radar Sub-system 2 x Satcom C Units 3 x Independent rudder indicators 1 x Integrated fan beam monitor, control & fan beam on board Magnetic & Electronic compass's 2 x GPS Units Electronic chart plotter & Watch keeper alarm Echo sounder AIS, Navtex, Speed log, & Talk-back unit 3 x Fixed VHF radio + 5 hand held VHF Radios 2 x Emergency GMDSS VHF Radios Cell (GSM) phone Satellite phone SSB radio Email                                                                                                                                                                                                                                                                                                                                                                                                               |
| Navigation Equipment                                   | 2 x DP II Independent Systems with integrated auto-pilot  1 x DP II Sub-System with integrated auto-pilot  2 x Radar connected to chart plotter with overlay  1 x Radar Sub-system  2 x Satcom C Units  3 x Independent rudder indicators  1 x Integrated fan beam monitor, control & fan beam on board Magnetic & Electronic compass's  2 x GPS Units  Electronic chart plotter & Watch keeper alarm  Echo sounder  AlS, Navtex, Speed log, & Talk-back unit  3 x Fixed VHF radio + 5 hand held VHF Radios  2 x Emergency GMDSS VHF Radios  Cell (GSM) phone  Satellite phone  SSB radio  Email  1 x integrated monitor, to connect with client equipment                                                                                                                                                                                                                                                                                                                                     |
| Navigation Equipment  Comms Equipment                  | 2 x DP II Independent Systems with integrated auto-pilot  1 x DP II Sub-System with integrated auto-pilot  2 x Radar connected to chart plotter with overlay  1 x Radar Sub-system  2 x Satcom C Units  3 x Independent rudder indicators  1 x Integrated fan beam monitor, control & fan beam on board Magnetic & Electronic compass's  2 x GPS Units  Electronic chart plotter & Watch keeper alarm  Echo sounder  AIS, Navtex, Speed log, & Talk-back unit  3 x Fixed VHF radio + 5 hand held VHF Radios  2 x Emergency GMDSS VHF Radios  Cell (GSM) phone  Satellite phone  SSB radio  Email  1 x integrated monitor, to connect with client equipment  2 x 2.3t Ridderinkhof Windlass @ 10m per min                                                                                                                                                                                                                                                                                       |
| Navigation Equipment  Comms Equipment                  | 2 x DP II Independent Systems with integrated auto-pilot  1 x DP II Sub-System with integrated auto-pilot  2 x Radar connected to chart plotter with overlay  1 x Radar Sub-system  2 x Satcom C Units  3 x Independent rudder indicators  1 x Integrated fan beam monitor, control & fan beam on board Magnetic & Electronic compass's  2 x GPS Units  Electronic chart plotter & Watch keeper alarm  Echo sounder  AIS, Navtex, Speed log, & Talk-back unit  3 x Fixed VHF radio + 5 hand held VHF Radios  2 x Emergency GMDSS VHF Radios  Cell (GSM) phone  Satellite phone  SSB radio  Email  1 x integrated monitor, to connect with client equipment  2 x 2.3t Ridderinkhof Windlass @ 10m per min  Stern roller                                                                                                                                                                                                                                                                         |
| Navigation Equipment  Comms Equipment                  | 2 x DP II Independent Systems with integrated auto-pilot  1 x DP II Sub-System with integrated auto-pilot  2 x Radar connected to chart plotter with overlay  1 x Radar Sub-system  2 x Satcom C Units  3 x Independent rudder indicators  1 x Integrated fan beam monitor, control & fan beam on board Magnetic & Electronic compass's  2 x GPS Units  Electronic chart plotter & Watch keeper alarm  Echo sounder  AIS, Navtex, Speed log, & Talk-back unit  3 x Fixed VHF radio + 5 hand held VHF Radios  2 x Emergency GMDSS VHF Radios  Cell (GSM) phone  Satellite phone  SSB radio  Email  1 x integrated monitor, to connect with client equipment  2 x 2.3t Ridderinkhof Windlass @ 10m per min  Stern roller  35ton Towing hook/bit                                                                                                                                                                                                                                                  |
| Navigation Equipment  Comms Equipment                  | 2 x DP II Independent Systems with integrated auto-pilot  1 x DP II Sub-System with integrated auto-pilot  2 x Radar connected to chart plotter with overlay  1 x Radar Sub-system  2 x Satcom C Units  3 x Independent rudder indicators  1 x Integrated fan beam monitor, control & fan beam on board Magnetic & Electronic compass's  2 x GPS Units  Electronic chart plotter & Watch keeper alarm  Echo sounder  AIS, Navtex, Speed log, & Talk-back unit  3 x Fixed VHF radio + 5 hand held VHF Radios  2 x Emergency GMDSS VHF Radios  Cell (GSM) phone  Satellite phone  SSB radio  Email  1 x integrated monitor, to connect with client equipment  2 x 2.3t Ridderinkhof Windlass @ 10m per min  Stern roller  35ton Towing hook/bit  Aft hydraulic chain stopper & towing pins                                                                                                                                                                                                       |
| Navigation Equipment  Comms Equipment                  | 2 x DP II Independent Systems with integrated auto-pilot  1 x DP II Sub-System with integrated auto-pilot  2 x Radar connected to chart plotter with overlay  1 x Radar Sub-system  2 x Satcom C Units  3 x Independent rudder indicators  1 x Integrated fan beam monitor, control & fan beam on board Magnetic & Electronic compass's  2 x GPS Units  Electronic chart plotter & Watch keeper alarm  Echo sounder  AIS, Navtex, Speed log, & Talk-back unit  3 x Fixed VHF radio + 5 hand held VHF Radios  2 x Emergency GMDSS VHF Radios  Cell (GSM) phone  Satellite phone  SSB radio  Email  1 x integrated monitor, to connect with client equipment  2 x 2.3t Ridderinkhof Windlass @ 10m per min  Stern roller  35ton Towing hook/bit  Aft hydraulic chain stopper & towing pins  Deck flood lights                                                                                                                                                                                    |
| Navigation Equipment  Comms Equipment                  | 2 x DP II Independent Systems with integrated auto-pilot  1 x DP II Sub-System with integrated auto-pilot  2 x Radar connected to chart plotter with overlay  1 x Radar Sub-system  2 x Satcom C Units  3 x Independent rudder indicators  1 x Integrated fan beam monitor, control & fan beam on board  Magnetic & Electronic compass's  2 x GPS Units  Electronic chart plotter & Watch keeper alarm  Echo sounder  AIS, Navtex, Speed log, & Talk-back unit  3 x Fixed VHF radio + 5 hand held VHF Radios  2 x Emergency GMDSS VHF Radios  Cell (GSM) phone  Satellite phone  SSB radio  Email  1 x integrated monitor, to connect with client equipment  2 x 2.3t Ridderinkhof Windlass @ 10m per min  Stern roller  35ton Towing hook/bit  Aft hydraulic chain stopper & towing pins  Deckflood lights  Fwd & Aft Search lights                                                                                                                                                           |
| Navigation Equipment  Comms Equipment  Other Equipment | 2 x DP II Independent Systems with integrated auto-pilot  1 x DP II Sub-System with integrated auto-pilot  2 x Radar connected to chart plotter with overlay  1 x Radar Sub-system  2 x Satcom C Units  3 x Independent rudder indicators  1 x Integrated fan beam monitor, control & fan beam on board  Magnetic & Electronic compass's  2 x GPS Units  Electronic chart plotter & Watch keeper alarm  Echo sounder  AIS, Navtex, Speed log, & Talk-back unit  3 x Fixed VHF radio + 5 hand held VHF Radios  2 x Emergency GMDSS VHF Radios  Cell (GSM) phone  Satellite phone  SSB radio  Email  1 x integrated monitor, to connect with client equipment  2 x 2.3t Ridderinkhof Windlass @ 10m per min  Stem roller  35ton Towing hook/bit  Aft hydraulic chain stopper & towing pins  Deck flood lights  Fwd & Aft Search lights  Heated & Air conditioned sleeping accommodation & messing                                                                                                |
| Navigation Equipment  Comms Equipment                  | 2 x DP II Independent Systems with integrated auto-pilot  1 x DP II Sub-System with integrated auto-pilot  2 x Radar connected to chart plotter with overlay  1 x Radar Sub-system  2 x Satcom C Units  3 k Independent rudder indicators  1 x Integrated fan beam monitor, control & fan beam on board  Magnetic & Electronic compass's  2 x GPS Units  Electronic chart plotter & Watch keeper alarm  Echo sounder  AIS, Navtex, Speed log, & Talk-back unit  3 x Fixed VHF radio + 5 hand held VHF Radios  2 x Emergency GMDSS VHF Radios  Cell (GSM) phone  Satellite phone  SSB radio  Email  1 x integrated monitor, to connect with client equipment  2 x 2.3t Ridderinkhof Windlass @ 10m per min  Stern roller  35ton Towing hook/bit  Aft hydraulic chain stopper & towing pins  Deck flood lights  Fwd & Aft Search lights  Heated & Air conditioned sleeping accommodation & messing  facilities for 21 Persons                                                                    |
| Navigation Equipment  Comms Equipment  Other Equipment | 2 x DP II Independent Systems with integrated auto-pilot  1 x DP II Sub-System with integrated auto-pilot  2 x Radar connected to chart plotter with overlay  1 x Radar Sub-system  2 x Satcom C Units  3 k Independent rudder indicators  1 x Integrated fan beam monitor, control & fan beam on board  Magnetic & Electronic compass's  2 x GPS Units  Electronic chart plotter & Watch keeper alarm  Echo sounder  AIS, Navtex, Speed log, & Talk-back unit  3 x Fixed VHF radio + 5 hand held VHF Radios  2 x Emergency GMDSS VHF Radios  Cell (GSM) phone  Satellite phone  SSB radio  Email  1 x integrated monitor, to connect with client equipment  2 x 2.3t Ridderinkhof Windlass @ 10m per min  Stern roller  35ton Towing hook/bit  Aft hydraulic chain stopper & towing pins  Deck flood lights  Fwd & Aft Search lights  Heated & Air conditioned sleeping accommodation & messing  facilities for 21 Persons  Professional kitchen with stores elevator & walk in refrigeration |
| Navigation Equipment  Comms Equipment  Other Equipment | 2 x DP II Independent Systems with integrated auto-pilot  1 x DP II Sub-System with integrated auto-pilot  2 x Radar connected to chart plotter with overlay  1 x Radar Sub-system  2 x Satcom C Units  3 k Independent rudder indicators  1 x Integrated fan beam monitor, control & fan beam on board  Magnetic & Electronic compass's  2 x GPS Units  Electronic chart plotter & Watch keeper alarm  Echo sounder  AIS, Navtex, Speed log, & Talk-back unit  3 x Fixed VHF radio + 5 hand held VHF Radios  2 x Emergency GMDSS VHF Radios  Cell (GSM) phone  Satellite phone  SSB radio  Email  1 x integrated monitor, to connect with client equipment  2 x 2.3t Ridderinkhof Windlass @ 10m per min  Stern roller  35ton Towing hook/bit  Aft hydraulic chain stopper & towing pins  Deck flood lights  Fwd & Aft Search lights  Heated & Air conditioned sleeping accommodation & messing  facilities for 21 Persons                                                                    |

## **Crane Lifting Capacity**