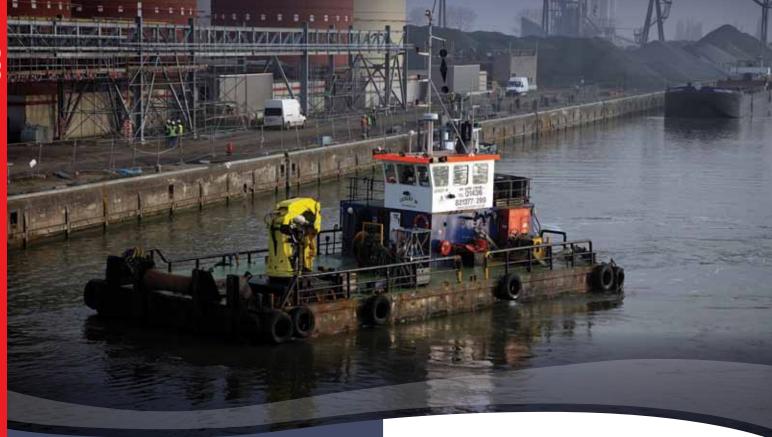

## **Lesley M**Multi Cat Type Workboat

The Lesley M has proven herself as a reliable and robust Multi Role Vessel. Her wheelhouse and deck equipment are located well aft to provide a large, clear working deck area. In addition to her winch and crane package Lesley M operates an A-frame and 8 metre seabed levelling plough.