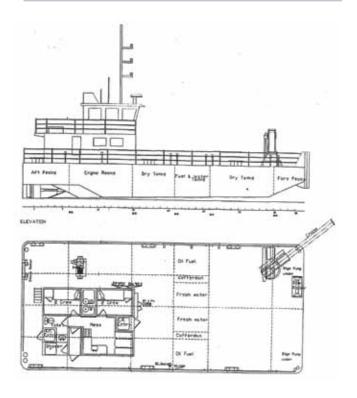

#### **Deck Layout**

### **Specifications**

| Boat Name            | Lesley M                                    |
|----------------------|---------------------------------------------|
| Port of Registry     | Glasgow                                     |
| Type or Description  | Multi Cat Type Workboat                     |
| HIN Number           | D05WB0196076                                |
| Official Number      | 729251                                      |
| Call Sign            | MQLR4                                       |
| MMSI Number          | 235018062                                   |
| Build Date           | 1992                                        |
| LOA                  | 20 metre                                    |
| Beam                 | 9 metre                                     |
| Draft                | 1.5 metre                                   |
| Deck Space/Area      | 100 metre <sup>2</sup>                      |
| Deck Load            | 61.25 tonnes                                |
| Class                | MCA Cat 2, 60 miles from safe haven         |
| Propulsion           | 2 Type Caterpillar 3406B Total Power 760BHP |
| Cooling              | Water Cooled Main Eng, Air Cooled Generator |
| Speed                | 7 knots                                     |
| Bollard Pull         | 8 tonnes                                    |
| Auxiliary Engines    |                                             |
| Generator(s)         | 1 HATZ 3L41C 220v/380v 23Kw AC 24v DC       |
| Deck Equipment       | Crane                                       |
|                      | Copma 810.6 crane                           |
|                      | 15.3 tonne @ 4.65 metre                     |
|                      | 4 tonne @ 15.7 metre                        |
|                      | 2.8 tonne boom mounted winch                |
|                      | Winch Main / 20 tonne bridge controlled     |
|                      | Aft / 4.25 tonne locally controlled         |
|                      |                                             |
| Store/Workshop Area  |                                             |
| Fuel Capacity        | 25 tonnes transferrable                     |
| Water Capacity       | 15 tonnes transferrable                     |
| Navigation Equipment | Magnetic compass                            |
|                      | Electronic compass                          |
|                      | 3 x VHF radio & 3 x hand held               |
|                      | Radar                                       |
|                      | (D)GPS                                      |
|                      | Electronic chart plotter                    |
|                      | Echo sounder                                |
|                      | AIS                                         |
|                      | Navtex                                      |
|                      | Speed log                                   |
| Comms Equipment      | Cell (GSM) phone                            |
|                      | 3 x VHF radio & 3 x hand held               |
|                      | Email                                       |
|                      | Deck PA system                              |
|                      | Bow Roller                                  |
| Other Equipment      | Stern A-frame & anchor                      |
|                      | 8 cubic metre seabed levelling plough       |
|                      | Double push bow                             |
|                      | Deck flood lights                           |
| Accommodation        | Number of persons 12,                       |
|                      | 2 double cabins                             |
|                      | Heated messing facilities                   |
|                      |                                             |
|                      |                                             |
|                      |                                             |
|                      |                                             |
|                      |                                             |
|                      |                                             |
|                      |                                             |
|                      |                                             |