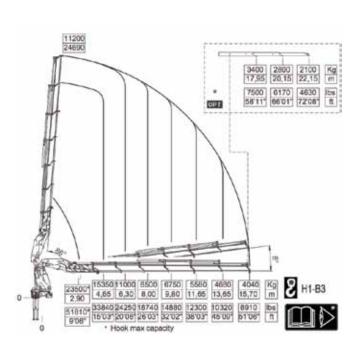

## Crane Lifting Capacity (fwd)

### **Specifications**

| Boat Name            | Lesley M                                    |
|----------------------|---------------------------------------------|
| Port of Registry     | Glasgow                                     |
| Type or Description  | Multi Cat Type Workboat                     |
| HIN Number           | D05WB0196076                                |
| Official Number      | 729251                                      |
| Call Sign            | MQLR4                                       |
| MMSI Number          | 235018062                                   |
| Build Date           | 1992                                        |
| LOA                  | 20 metre                                    |
| Beam                 | 9 metre                                     |
| Draft                | 1.5 metre                                   |
| Deck Space/Area      | 100 metre <sup>2</sup>                      |
| Deck Load            | 61.25 tonnes                                |
| Class                | MCA Cat 2, 60 miles from safe haven         |
| Propulsion           | 2 Type Caterpillar 3406B Total Power 760BHP |
| Cooling              | Water Cooled Main Eng, Air Cooled Generator |
| Speed                | 7 knots                                     |
| Bollard Pull         | 8 tonnes                                    |
| Auxiliary Engines    |                                             |
| Generator(s)         | 1 HATZ 3L41C 220v/380v 23Kw AC 24v DC       |
| Deck Equipment       | Crane                                       |
|                      | Copma 810.6 crane                           |
|                      | 15.3 tonne @ 4.65 metre                     |
|                      | 4 tonne @ 15.7 metre                        |
|                      | 2.8 tonne boom mounted winch                |
|                      | Winch Main / 20 tonne bridge controlled     |
|                      | Aft / 4.25 tonne locally controlled         |
|                      |                                             |
| Store/Workshop Area  |                                             |
| Fuel Capacity        | 25 tonnes transferrable                     |
| Water Capacity       | 15 tonnes transferrable                     |
| Navigation Equipment | Magnetic compass                            |
|                      | Electronic compass                          |
|                      | 3 x VHF radio & 3 x hand held               |
|                      | Radar                                       |
|                      | (D)GPS                                      |
|                      | Electronic chart plotter                    |
|                      | Echo sounder                                |
|                      | AIS                                         |
|                      | Navtex                                      |
|                      | Speed log                                   |
| Comms Equipment      | Cell (GSM) phone                            |
|                      | 3 x VHF radio & 3 x hand held               |
|                      | Email                                       |
|                      | Deck PA system                              |
|                      | Bow Roller                                  |
| Other Equipment      | Stern A-frame & anchor                      |
|                      | 8 cubic metre seabed levelling plough       |
|                      | Double push bow                             |
|                      | Deck flood lights                           |
| Accommodation        | Number of persons 12,                       |
|                      | 2 double cabins                             |
|                      | Heated messing facilities                   |
|                      |                                             |
|                      |                                             |
|                      |                                             |
|                      |                                             |
|                      |                                             |
|                      |                                             |
|                      |                                             |
|                      |                                             |